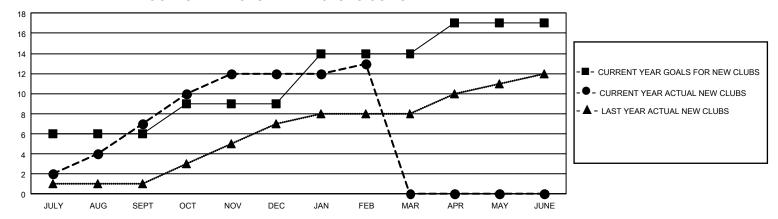

## GOALS AND ACTUAL NEW CLUBS CUMULATIVE

## GMT Constitutional Area 5 - K, Group L

REPORT DOES NOT INCLUDE CLUBS IN UNDISTRICTED AREAS.

| Clubs                 |               |           |               | Members               |                        |                         |                                                    |
|-----------------------|---------------|-----------|---------------|-----------------------|------------------------|-------------------------|----------------------------------------------------|
| RESULTS FOR 2021-2022 |               |           |               | RESULTS FOR 2021-2022 |                        |                         |                                                    |
| QUARTER               | NEW CLUB GOAL | NEW CLUBS | DROPPED CLUBS | QUARTER MEM           | BER GROWTH NET<br>GOAL | MEMBER GROWTH<br>ACTUAL | DROPPED MEMBERS<br>ACTUAL (including<br>transfers) |
| JULY/AUG/SEPT         | 18            | 7         | 4             | JULY/AUG/SEPT         | 1230                   | 1,459                   | 686                                                |
| OCT/NOV/DEC           | 9             | 5         | 1             | OCT/NOV/DEC           | 840                    | 748                     | 917                                                |
| JAN/FEB/MAR           | 15            | 1         | 0             | JAN/FEB/MAR           | 765                    | 607                     | 183                                                |
| APR/MAY/JUNE          | 9             | 0         | 0             | APR/MAY/JUNE          | 450                    | 0                       | 0                                                  |