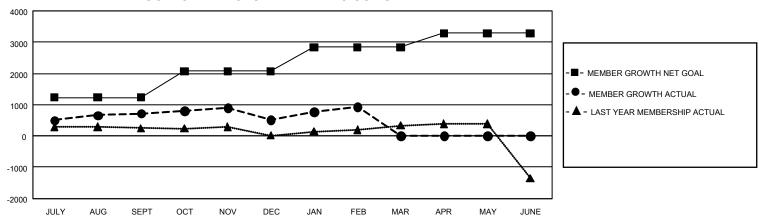

## GOALS AND ACTUAL MEMBERS CUMULATIVE

| DROPPED CLUBS: 5 |       | 449 CLUBS OF 622 ADDED 1<br>OR MORE NEW MEMBERS | GENDER DISTRIBUTION       |                 |  |
|------------------|-------|-------------------------------------------------|---------------------------|-----------------|--|
|                  |       |                                                 | MALE                      | 18,838 (74.44%) |  |
|                  |       |                                                 | FEMALE                    | 6,469 (25.56%)  |  |
| DROPPED MEMBERS  |       |                                                 | NON BINARY                | 0 (0.00%)       |  |
| DECEASED         | 52    |                                                 | PREFER NOT TO ANSWER      | 0 (0.00%)       |  |
| CLUB CANCELLED   | 20    |                                                 | TOTAL FAMILY UNIT MEMBERS | s 1.078         |  |
| OTHER            | 1,714 | CLICK HERE FOR                                  | , service of the members  |                 |  |
| TOTAL            | 1,786 | CUMULATIVE MEMBERSHIP DATA                      | FAMILY MEMBERS PAYING HA  | LF DUES 616     |  |

## GMT Constitutional Area 5 - K, Group L

REPORT DOES NOT INCLUDE CLUBS IN UNDISTRICTED AREAS.

| Clubs                 |               |           |               | Members               |                        |                         |                                                    |
|-----------------------|---------------|-----------|---------------|-----------------------|------------------------|-------------------------|----------------------------------------------------|
| RESULTS FOR 2021-2022 |               |           |               | RESULTS FOR 2021-2022 |                        |                         |                                                    |
| QUARTER               | NEW CLUB GOAL | NEW CLUBS | DROPPED CLUBS | QUARTER MEM           | BER GROWTH NET<br>GOAL | MEMBER GROWTH<br>ACTUAL | DROPPED MEMBERS<br>ACTUAL (including<br>transfers) |
| JULY/AUG/SEPT         | 18            | 7         | 4             | JULY/AUG/SEPT         | 1230                   | 1,459                   | 686                                                |
| OCT/NOV/DEC           | 9             | 5         | 1             | OCT/NOV/DEC           | 840                    | 748                     | 917                                                |
| JAN/FEB/MAR           | 15            | 1         | 0             | JAN/FEB/MAR           | 765                    | 607                     | 183                                                |
| APR/MAY/JUNE          | 9             | 0         | 0             | APR/MAY/JUNE          | 450                    | 0                       | 0                                                  |